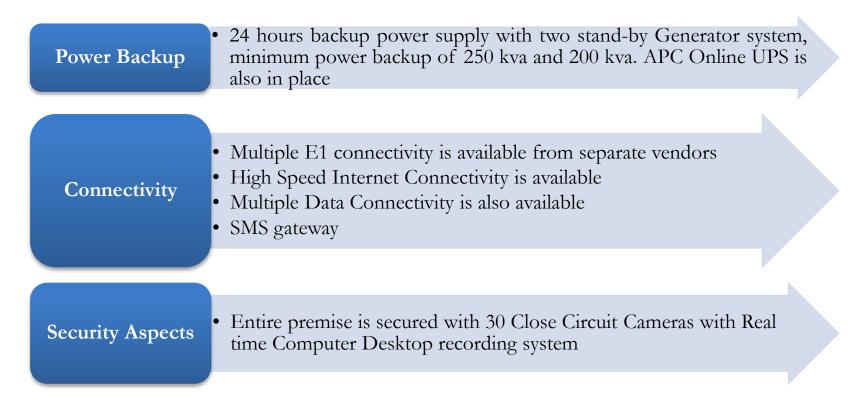

#### **Our Strengths**

Space owned by SuperTel (over 12,000 square feet setup)

Operation Seating Capacity (300 Plus) Man Power strength of more than 200 Power Backup by On-line UPS and Generators (250 kva & 200 kva)