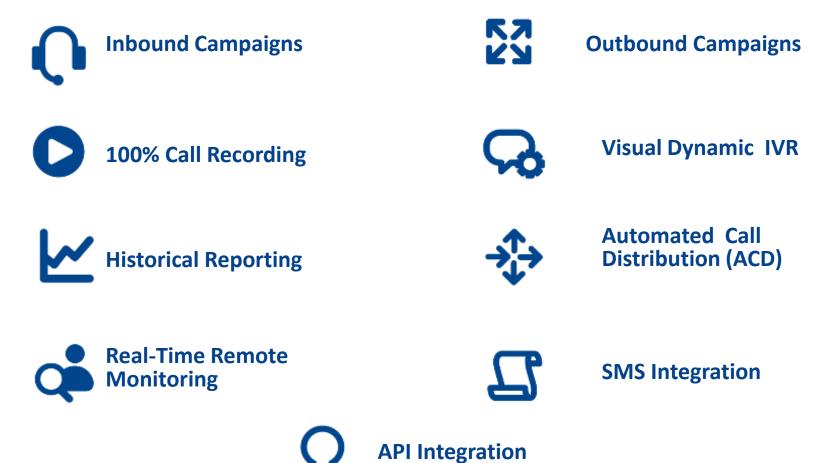

#### Contact Center / Telesales

We provide complete **Contact Center Solution** both **Inbound & Outbound** with IVR (Interactive Voice Logger), ACD (Automatic Call Distributor), 100% Voice Logger (Recording), Priority Customer Segmentation, Outbound Dialer and many more features