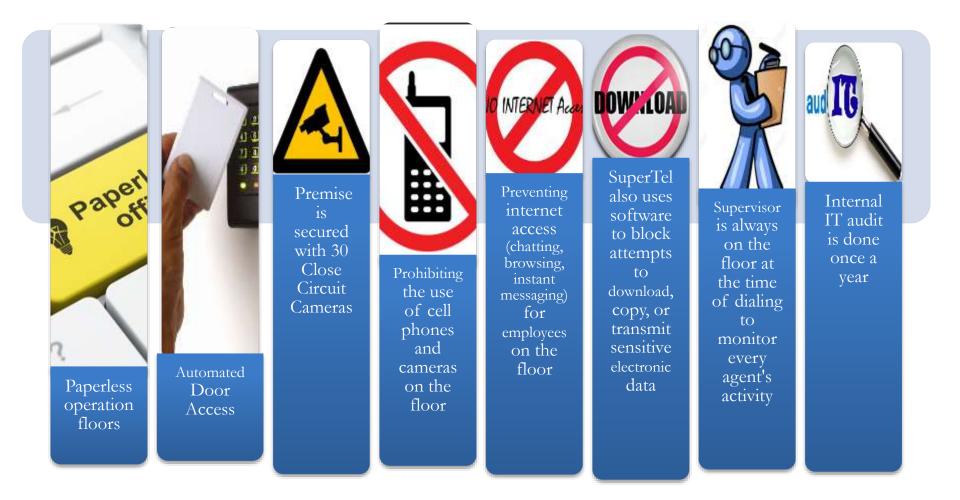

#### **Compliance Management**

- Dedicated persons who are responsible for health and safety for all employees.
- Transportation Facility graveyard shift.
- 1 Cafeteria for employees with the capacity of 50 people's combined seating arrangements.
- 2 Separate Prayer Rooms.
- 1 Sickroom
- 1 Recreation/Games Room
- Firefighting equipment (Fire extinguisher, Firefighting trained personnel etc.) are available in the operations facility.
- Adequate lights, ventilation and housekeeping.
- Local health, safety, security, and environmental laws.