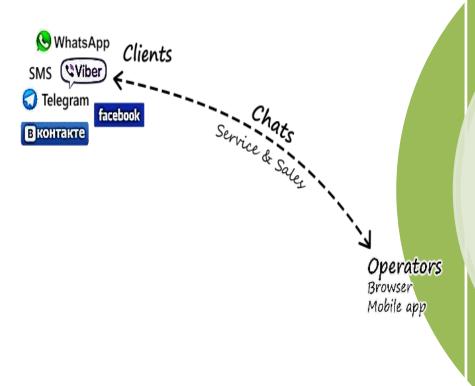

#### Digital Chat Support

Helpdesk via WhatsApp, Viber, Facebook and Telegram. Clients contact you via WhatsApp, Viber or Facebook and our operators answer them from desktop. SuperTel Ltd is the sole agent in Bangladesh. It's a must technology for E-commerce based companies