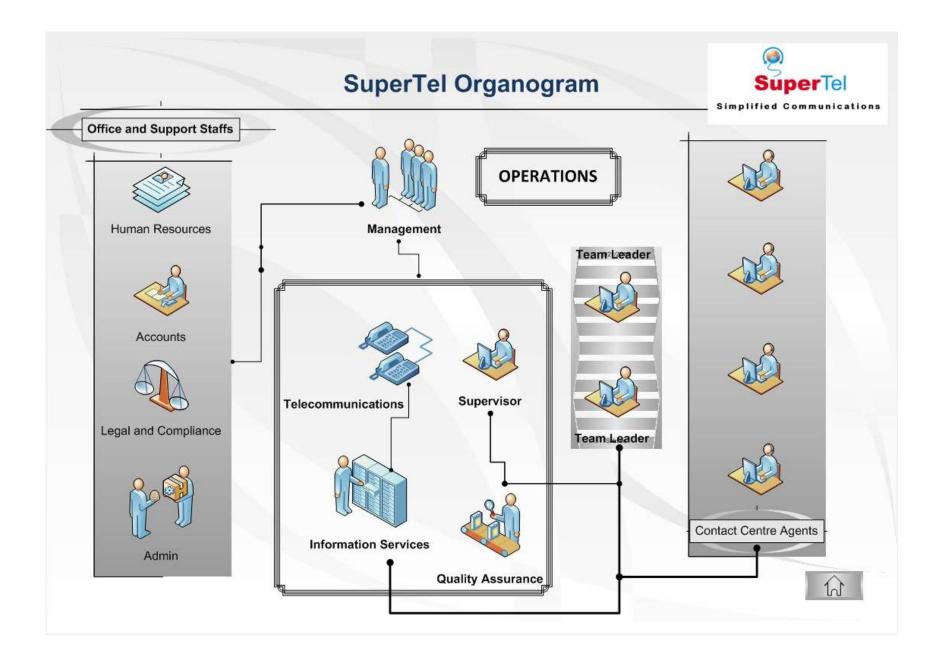

#### **Our Strengths**

In operation SINCE July 2008 Licensed World Class Call Centre Solution Can go **"LIVE" in 15 days** notice as our <u>Infra</u> <u>is ready</u> to GO !

Manageme nt team is formed by industry experts, over 35 years of combined experience in abroad and local **BPO** Industry of USA, Australia and India.

#### **Our Strengths**

Space owned by SuperTel (over 12,000 square feet setup)

Operation Seating Capacity (300 Plus) Man Power strength of more than 200 Power Backup by On-line UPS and Generators (250 kva & 200 kva)