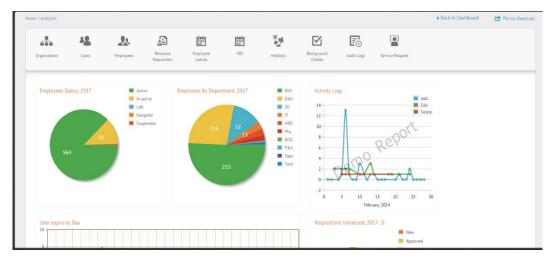

#### **HRIS**

HRIS software solutions cover a handful of basics including maintaining an employee database, archiving personnel records, and producing directories and organizational charts. In this way, they act as a company's system of record for all things people-related. Because HR software is built on an integrated database of personnel information, the software also produces reports that HR departments or business owners can use to analyze vital workforce metrics such as staffing allocations, compensation costs, and turnover.

These tools let you manage employee records from within a desktop app, a web browser, or even a smartphone app. Some offer you the ability to tie into applicant tracking (AT), benefits administration, and performance management tools so that you can follow your employee's success from recruitment to retirement.