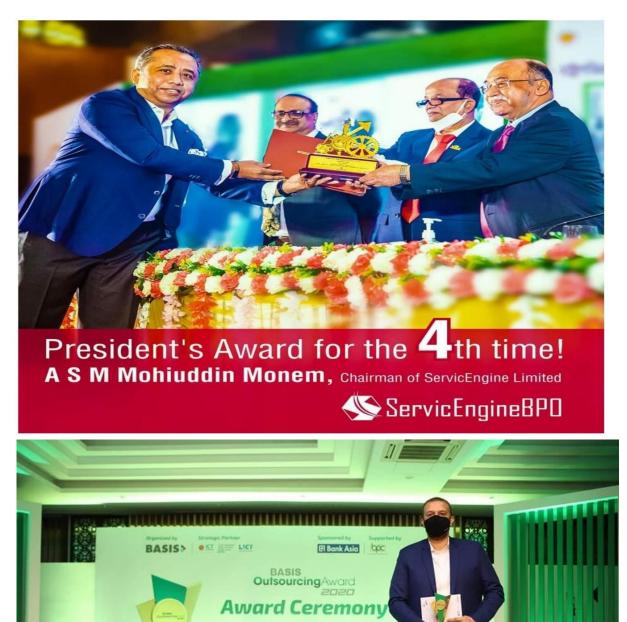

### **National Recognition:**

- President Awards of Bangladesh 2017
- Export Authority Gold For 2013-2014
- President Awards of Bangladesh 2014
- Private Software Technology Park Bangladesh Hi-Tech Park Authority

President's Award for Industrial Development 2014

150

The Bangladesh Government has awarded ServicEngineBPO with National Export Gold Trophy for sixth consecutive years for extraordinary contribution to the country's export earnings in the fiscal year 2016-17.

President's Award for Industrial Development 2017

ServicEngine Ltd. wons BASIS Outsourcing Award 2020