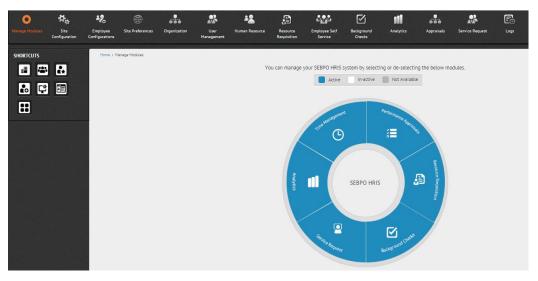

#### **HRIS**

HRIS software solutions cover a handful of basics including maintaining an employee database, archiving personnel records, and producing directories and organizational charts. In this way, they act as a company's system of record for all things people-related. Because HR software is built on an integrated database of personnel information, the software also produces reports that HR departments or business owners can use to analyze vital workforce metrics such as staffing allocations, compensation costs, and turnover.

These tools let you manage employee records from within a desktop app, a web browser, or even a smartphone app. Some offer you the ability to tie into applicant tracking (AT), benefits administration, and performance management tools so that you can follow your employee's success from recruitment to retirement.

- 1. Dashboard
- 2. Modules
- 3. Module Shortcuts
- 4. Profile and Logout Section

#### **Fig: HRIS Home Page**

desktops.