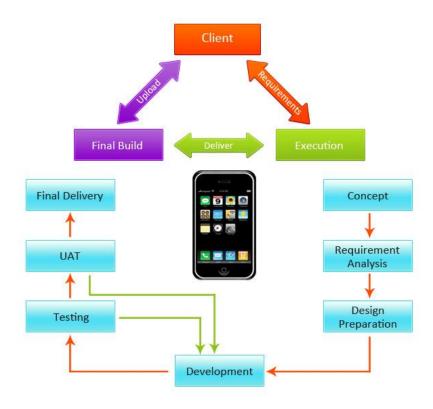

## Mobile, Web & Apps Development

Mobile, Web & Applications Development are a Pandora's Box, yet as broad as the spectrum of web applications and development tools is, when you're creating or improving an app for your business, that app is the only one that matters.

ServicEngineBPO builds and customizes apps for iPhone, iPad and Android and provides porting services so your apps will work with all smart phone platforms. Our developers have extensive knowledge of the mobile development environment and expertise in **iOS**, **Android**, as well as developer tools like Xcode, Cocoa Touch framework and Objective C, Java for Android.