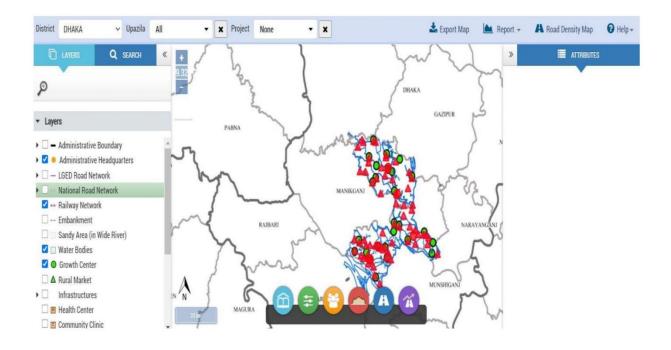

## **GIS & Web-GIS Mapping**

A geographic information system (GIS) is a framework for gathering, managing, and analyzing data. Rooted in the science of geography, GIS integrates many types of data. It analyzes spatial location and organizes layers of information into visualizations using maps and 3D scenes. With this unique capability, GIS reveals deeper insights into data, such as patterns, relationships, and situations—helping users make smarter decisions.