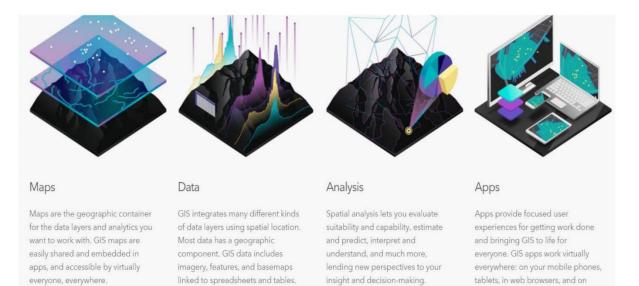

## **GIS & Web-GIS Mapping**

A geographic information system (GIS) is a framework for gathering, managing, and analyzing data. Rooted in the science of geography, GIS integrates many types of data. It analyzes spatial location and organizes layers of information into visualizations using maps and 3D scenes. With this unique capability, GIS reveals deeper insights into data, such as patterns, relationships, and situations—helping users make smarter decisions.