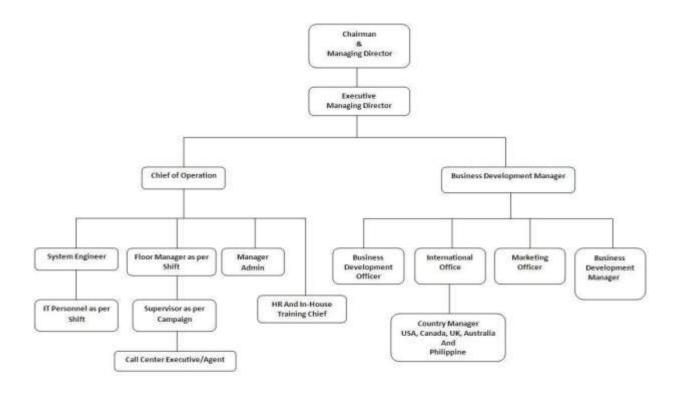

#### **Organizational chart for International & Domestic Call Center**

Designated Expert for BPO Sector of Times ASL

- F S Huma Khair Mannan (Managing Director) •
- Md. Wasim Rahman (CEO) •
- Md. Rashedul Islam (IT Head) .
- Md. Rezaul Korim (IT Enger)
- Mezbahul Islam Shuvo (Senior Operation Manager)
- Abu Saleh Musa (Senior Executive, Operation)
- An-Nisha Khatoon (Senior Executive, Operation)
- Hasan Mahmud Stistee (Senior Executive, Operation)
- Najmus Sakib Siddiquee (Senior Executive, Operation)