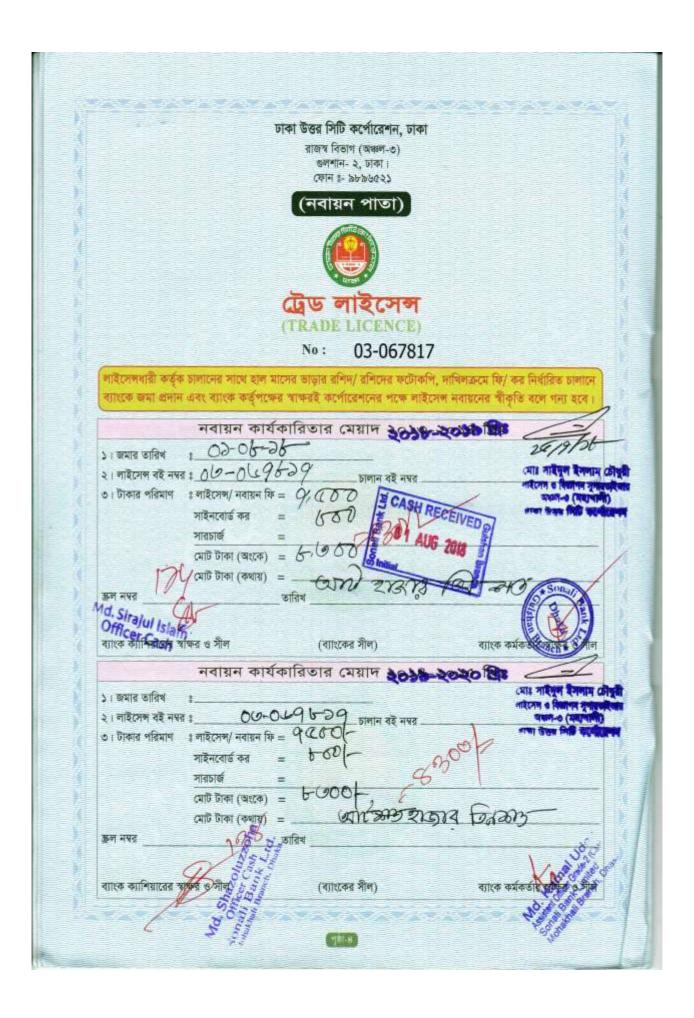

ঢাকা উত্তর সিটি কর্পোরেশন, ঢাকা রাজস্ব বিভাগ (অঞ্চল-৩) গুলশান- ২, ঢাকা। খোন ৪- ১৮৯৬৫২১ লাইসেন্স ইস্যুর বিবরণ ওয়ার্ড ইস্থার ক্রমিক ইস্থার তারিখ নম্বর নম্বর দ্রেড লাইসেন 22 829 (TRADE LICENCE) No : 03-067817 স্থানীয় সরকার (সিটি কর্পোরেশন) আইন ২০০৯-এর ধারা ৮৪-এর প্রদন্ত ক্ষমতাবলে সরকার প্রশীত আদর্শ কর তহ্মসিল ২০০২ এর ৬ নং অনুচ্ছেদ অনুযায়ী পেশা, ব্যবসা-বাণিজা এবং জীবিকাবৃদ্তির উপর আরোপিত কর আদায়ের লক্ষ্যে নিয়ু বর্ণিত ব্যাজি/প্রতিষ্ঠানের অনুকূলে এ ট্রেড লাইসেন্স ইস্থা করা হলো। যার কার্যকরিতার মেয়াদ ৪ এবং ৫ পৃষ্ঠায় উল্লিছিত সময় পর্যন্ত বলবৎ থাকরে ঃ মালিকের নাম 31 (आह आर्यू ल गारियुद्ध रुष्टि द्राफी- प्रुरुष प्रियु रुष आहियों याष्ट्रत পিতা/স্বামীর নাম 31 মাতার নাম O I মালিকের ঠিকানা 81 বর্তমান বসবাসের ঠিকানা স্থায়ী/ রেজিস্টার্ড ঠিকানা হোল্ডিং নং হোন্ডিং নং/ গ্রাম ৷ 28 (かろうちょうかいい) রোড নঃ রোড নং / পোস্ট অফিস ঃ 280 ধানা 52manna ধানা ग्रांका 22 22 ((शाय्वी क्वांड) (जला : मार्ट्रमाइत भ पाइत मेल का ल खाण्डे कि ব্যবসা প্রতিষ্ঠানের নাম 21 পরিশোধিত মূলধন (লিঃ কোম্পানীর ক্ষেত্রে) ঃ টাকা 1 50,00000-31 नाहाना- एम्ट्रेन्स् हित्(म्ट्रेजना) हर भूलक अश्रिमड म्रालमाहर-२२२ ব্যবসা প্রতিষ্ঠানের ঠিকানা 91 ফোন ও ই-মেইল (যদি থাকে) あみ (おんしてき, ব্যবসার ধরণ br I আদর্শ কর তফসিদ ২০০২ এর ক্রমিক নং 🔉 🕻 🌜 hi = 980000 ট্রেড লাইসেন্স/ নবায়ন ফি (বার্ষিক) 106 ঃ টাকা (অংকে) 373 27972 and 20) (কথার) টাকা ৷ = boot ১১। সাইনবোর্ড কর (বার্ষিক) ঃ টাকা (অংকে) 2015 305) (কথায়) টাকা ৷ ১২। ইস্যকৃত চালান 00-0496-29 বই নম্ব লাইসেঙ্গধারীর নিকট হতে সকল বকেয়া পাওনা বিবিধ রশিদ নম্বর 🗶 \_এর মাধ্যমে আদায় করা হয়েছে। 30 28.1 (লাইসেন্সটি নম্বর ডি.সি.আর, বইয়ের পঠায় লিচি 10 করা হয়েছে)। লাইসেন্স ও বিজ্ঞাপন সুপারভাইজার (নাম ও পদবীসহ সীল) ব্যবসা প্রতিষ্ঠানের সাইন বোর্ড হসলাম দেওয়ান মোহ সাইসুল ইসলাম চৌধুরী বাংলায় লিখা বাধ্যতামূলক কর কার্যকার্ডা (আর দার) অঞ্চল-৩ (মহাখালী) ঢাকা উত্তন সিটি কর্পোরেশন