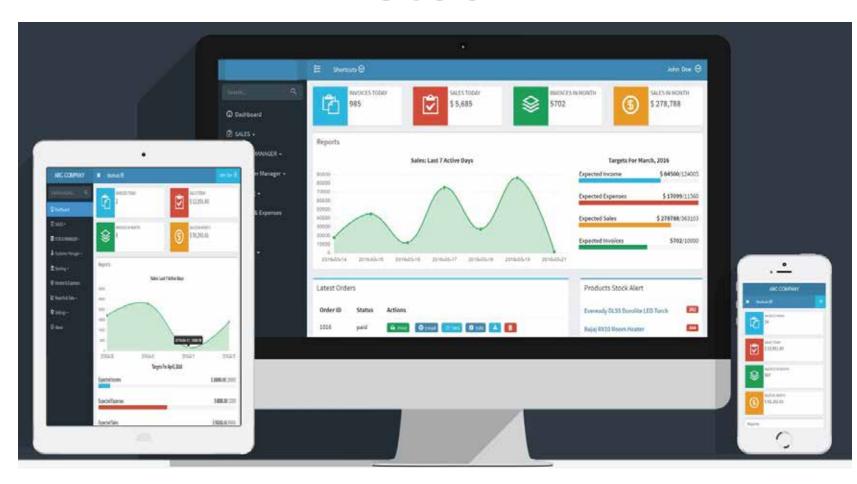

### iBusiness

iBusiness — The features you want, the simplicity you need! Beautifully designed for best User Interface & User Experience. The software that works for your Business! Get growing — with affordable, scalable business software. Find innovative ways to manage customers data, communicate with customer, know your business cash flow, net worth, send invoice to customer Hassle-free with single click payment reminder, payment confirmations & get paid online integrated with payment gateways.

Contact Management, Contact Activity, Contact Profile with Image, Send Email directly from Portal, Full Featured Ajax Quick Invoicing, Create Recurring Invoice, Send Invoice Payment Reminder & Payment Confirmations Track Income, Expense, Reporting Tools, Beautiful Dashboard for quick snapshot for your Business, Logs for Audit, Optimized for best performance, Supports to send email using SMTP, Customizable Email Templates, Tag in Customer Accounts, Transactions & many more.