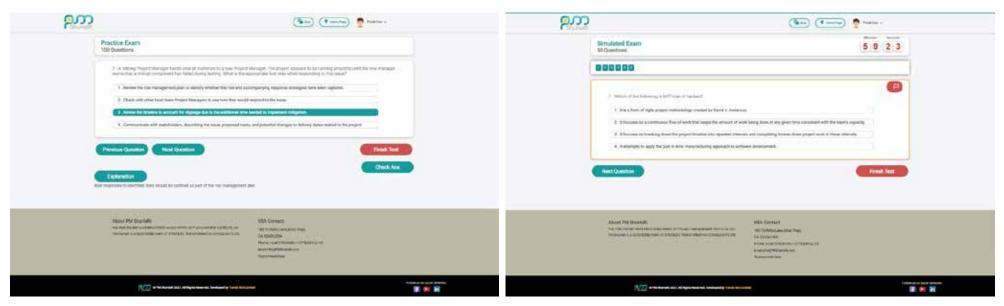

#### **Learning Management Software for PM ShuHaRi**

PM ShuHaRi is an online examination and learning management system for Project Management Professional (PMP)® Exam Preparation. Now PM ShuHaRi can offer online education to their students, take quiz tests and exams easily and effectively.

#### Features:

- Staff Module
- Student Module
- Classes Module
- Subjects / Curriculum Module
- · Video Lessons Module
- Online Classes Module

- Question Bank / Data bank
- Practice Exam
- Simulator Exam
- Quiz Test Module
- Student Portal
- Teacher Portal

- · Exam Dashboard
- Weekly Exam Dashboard
- Course/Exam Certificate
- User group Based Permission Management
- Coupon System
- Email Notifications

#### Learning Management Software for PM ShuHaRi

PM ShuHaRi is an online examination and learning management system for Project Management Professional (PMP)<sup>®</sup> Exam Preparation. Now PM ShuHaRi can offer online education to their students, take quiz tests and exams easily and effectively.

#### Features:

- → Staff Module
- → Student Module
- → Classes Module
- → Subjects / Curriculum Module
- → Video Lessons Module
- → Online Classes Module

- → Question Bank / Data bank
- → Practice Exam
- → Simulator Exam
- → Quiz Test Module
- → Student Portal
- → Teacher Portal

- → Exam Dashboard
- → Weekly Exam Dashboard
- → Course/Exam Certificate
- → User group Based Permission Management
- → Coupon System
- → Email Notifications