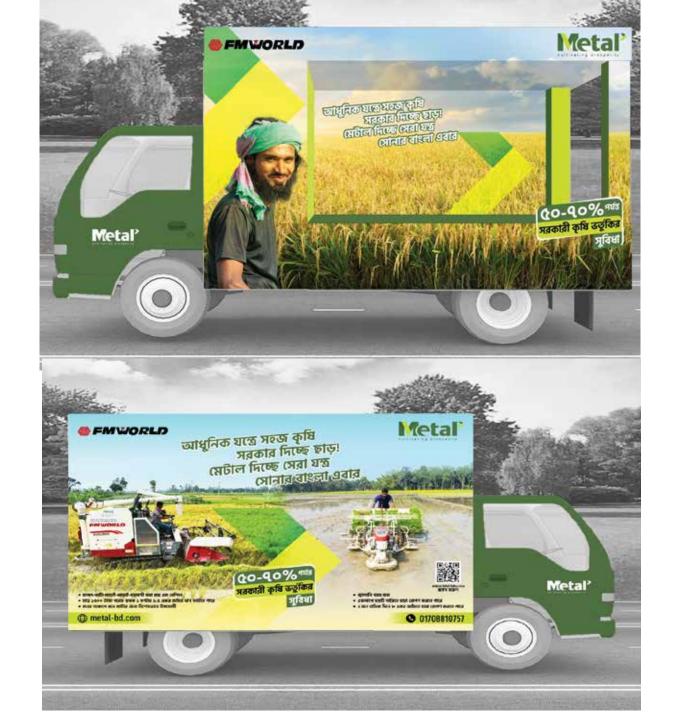

Client: METAL MOTORS LTD.

Client: METAL

দি মেটাল (প্রাঃ) লিমিটেড । মেটাল এগ্রিটেক লিমিটেড

পি.বি.এল টাওয়ার (৯ম ও ১৪ তম তলা), ১৭ উত্তর বা/এ, গুলশান সার্কেল-০২, ঢাকা-১২১২, যোগাযোগ: ০১৩২১২১২৫২০ (হুটলাইন)

# BILLBOARD DESIGN

# CARAVAN DESIGN

Client: JBS HOLDING LTD.