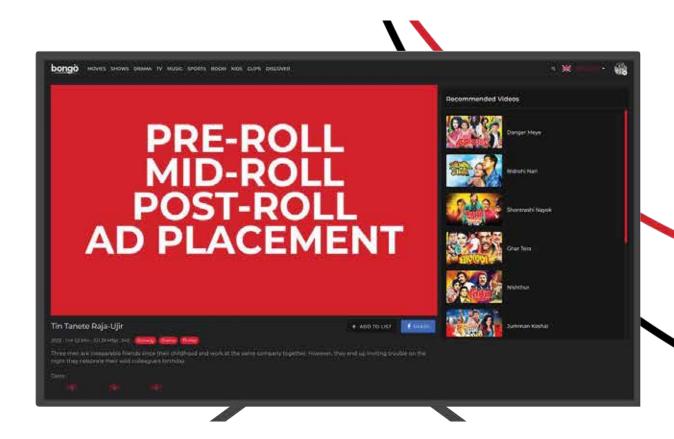

#### bongö

stream on | www.bongobd.com

#### FACEBOOK NEWS VIDEO ADS

#### **Ad Placement**

Platform: Channel 24, Facebook & Youtube

- Lower Popup 2/3 Times
- Doggy Full Vidoe
- Mid Roll Ad 2 Times
- Minimum 10 Videos