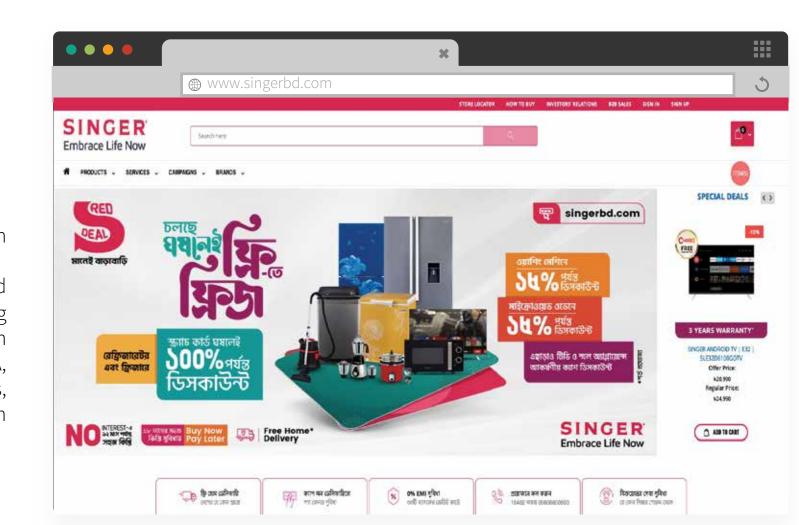

### SINGER BANGLADESH

#### **About Project**

Trends Bird provide Singer Bangladesh a transparent, affordable, easy to use e-commerce website. Trends Bird provide a reliable online shopping experience for Singer's customers with multiple payment options via VISA, MASTER debit /credit card, DBBL Nexus, bKash, online banking and cash on delivery service.