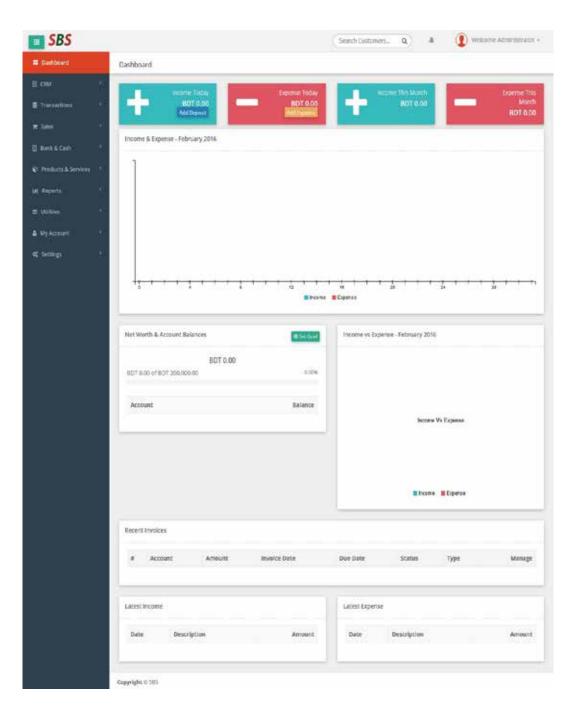

### iBusiness

iBusiness — The features you want, the simplicity you need! Beautifully designed for best User Interface & User Experience. The software that works for your Business! Get growing — with affordable, scalable business software. Find innovative ways to manage customers data, communicate with customer, know your business cash flow, net worth, send invoice to customer Hassle-free with single click payment reminder, payment confirmations & get paid online integrated with payment gateways.

Contact Management, Contact Activity, Contact Profile with Image, Send Email directly from Portal, Full Featured Ajax Quick Invoicing, Create Recurring Invoice, Send Invoice Payment Reminder & Payment Confirmations Track Income, Expense, Reporting Tools, Beautiful Dashboard for quick snapshot for your Business, Logs for Audit, Optimized for best performance, Supports to send email using SMTP, Customizable Email Templates, Tag in Customer Accounts, Transactions & many more.