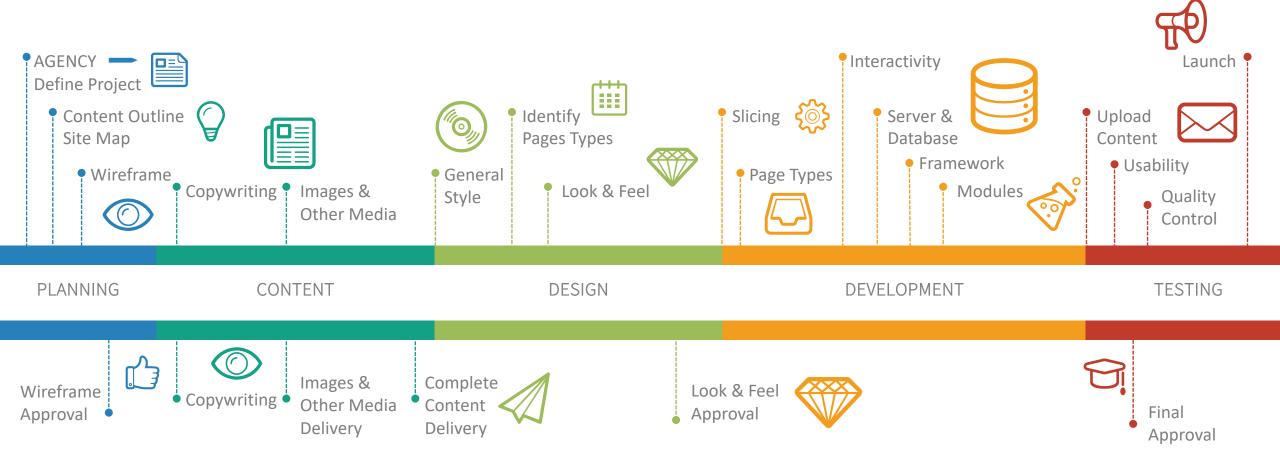

# Software Development

A well defined and mature Development process including complete Development life cycle process

# Procedure Of Software Development

The Best Way To Do