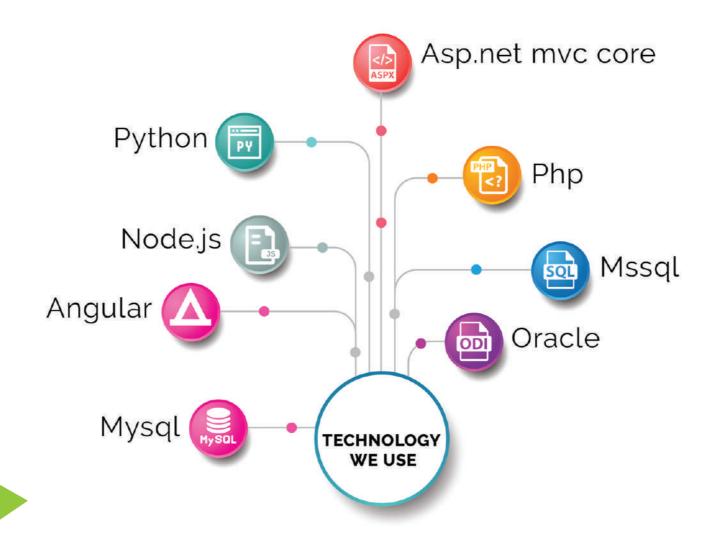

Development, Application Migration, Product Development, CMS, E-commerce, SEO,

Software Quality Testing, SMS Service.

Market Coverage: Bangladesh, Australia

**Total Staffs:** 30 (Full Time 25, Part time 5)

**General Staffs:** 5

#### WHAT WE DO













#### **OUR PROMINENT CLIENTS**













































# **COMPANY PORTFOLIO**

**Connecting Your Vision** 

Find Us at: www.linkvisionsoft.com















# **Robi Software Application Projects**



Info360



Rightstart



Elearning



Simmanager



NGP



**TRM** 



Recruitment



Core HRIS



**Evaluation** 





# **Robi Android Apps Projects**













# **Products**

# **Human Resource Manager**



# **School Management Software**



Inventory Manager









# LinkVision HRIS Projects





11



## LIST OF MEMBER



Membership- G731



Membership- 0788

### Location

#### **Head office**

House# 856 (1st Floor), Road# 12, Avenue#3, Mirpur DOHS, Dhaka-1216.

www.linkvisionsoft.com

# THANK YOU FOR YOUR TIME