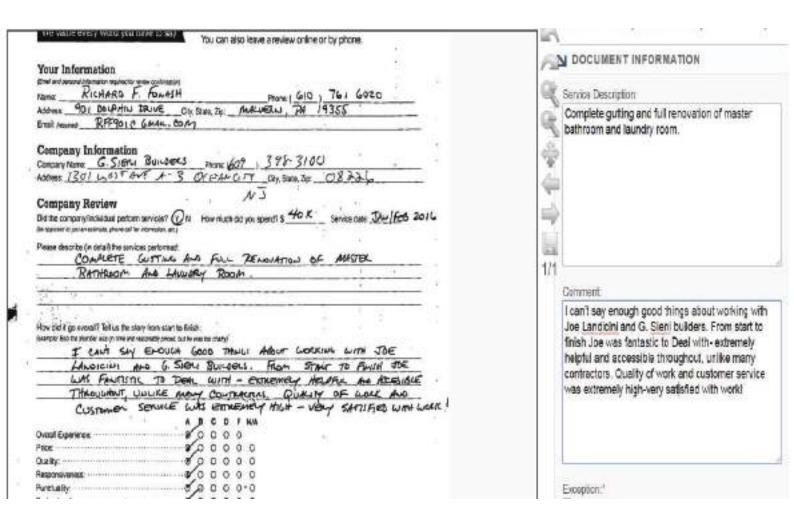

## Forms Processing

We digitize different types of forms such as service review form, insurance form, feedback form etc.

The below images show examples of Low Voltage poles and wires. Low Voltage= 240V

240v LV pole; note the yellow "Danger of Death" sticker and the grey plastic tube on the side, indicating underground cabling.