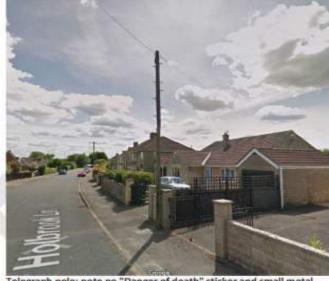

Telegraph pole; note no "Danger of death" sticker and small metal rungs towards top. Cables are thinner than electricity cables.

LV electricity pole with both electricity wires and telegraph wires coming off it. The electricity wire is at the very top of the pole and the thinner telegraph wires are located lower down on the pole. They also spread out from the pole whereas the electricity wire forms a straight line.