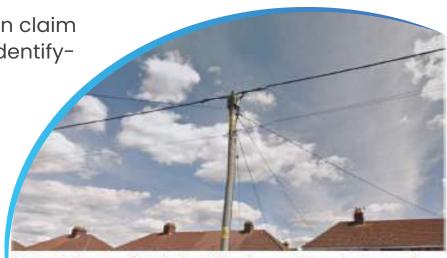

Telegraph pole; note no "Danger of death" sticker and small metal rungs towards top. Cables are thinner than electricity cables.

LV electricity pole with both electricity wires and telegraph wires coming off it. The electricity wire is at the very top of the pole and the thinner telegraph wires are located lower down on the pole. They also spread out from the pole whereas the electricity wire forms a straight line.

# Specialized Reporting

GHIT has vast experience on claim reporting service such as identifying claims for customers.

LV electricity pole with both electricity wires and telegraph wires coming off it. The electricity wire is at the very top of the pole and the thinner telegraph wires are located lower down on the pole. They also spread out rom the pole whereas the electricity wire forms a straight line.