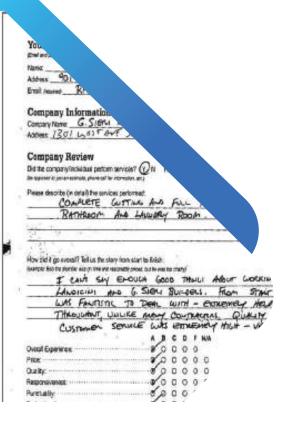

## Forms Processing

We digitize different types of forms such as service review form, insurance form, feedback form etc.

The below images show examples of Low Voltage poles and wires. Low Voltage= 240V

240v LV pole; note the yellow "Danger of Death" sticker and the grey plastic tube on the side, indicating underground cabling.