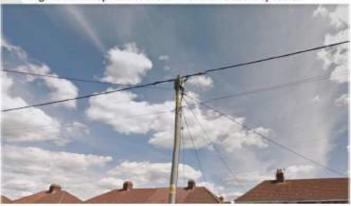

## Forms Processing

We digitize different types of forms such as service review form, insurance form, feedback form etc.

The below images show examples of Low Voltage poles and wires. Low Voltage= 240V

240v LV pole; note the yellow "Danger of Death" sticker and the grey plastic tube on the side, indicating underground cabling.

Telegraph pole; note no "Danger of death" sticker and small metal rungs towards top. Cables are thinner than electricity cables.

LV electricity pole with both electricity wires and telegraph wires coming off it. The electricity wire is at the very top of the pole and the thinner telegraph wires are located lower down on the pole. They also spread out from the pole whereas the electricity wire forms a straight line.