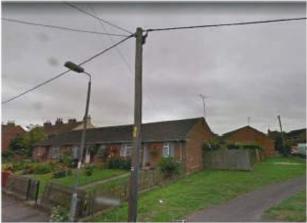

## Forms Processing

We digitize different types of forms such as service review form, insurance form, feedback form etc.

The below images show examples of Low Voltage poles and wires. Low Voltage= 240V

240v LV pole; note the yellow "Danger of Death" sticker and the grey plastic tube on the side, indicating underground cabling.