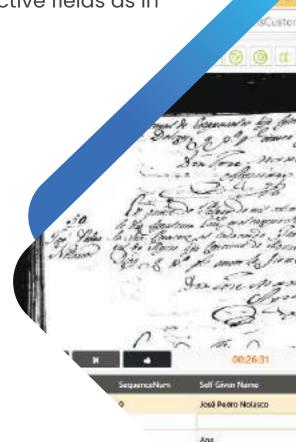

# Data Capturing

GHIT offers conversion and digitization of either handwritten or machine printed image data depending on clients' requirements and specifications.

Robert R Howard Age Gender Margaret 34 1