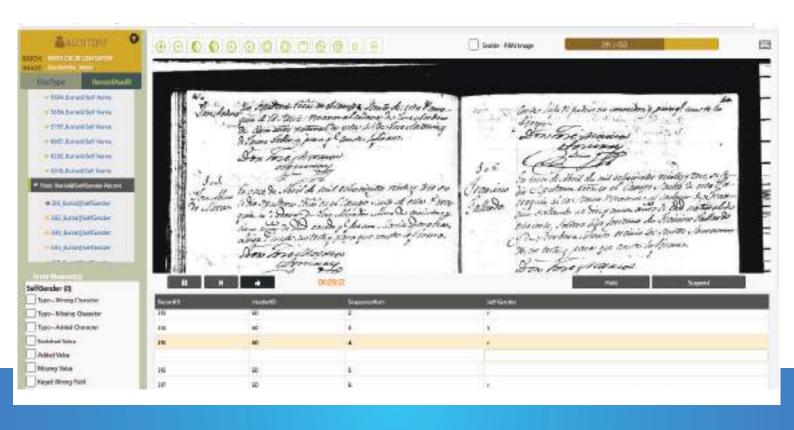

# Data Capturing

GHIT offers conversion and digitization of either handwritten or machine printed image data depending on clients' requirements and specifications.

Robert R Howard Age Gender Margaret 34 1