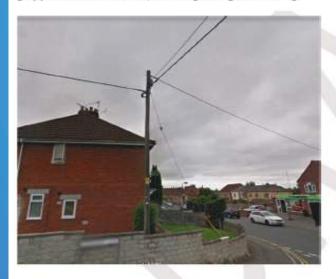

Telegraph pole; note no "Danger of death" sticker and small metal rungs towards top. Cables are thinner than electricity cables.

LV electricity pole with both electricity wires and telegraph wires coming off it. The electricity wire is at the very top of the pole and the thinner telegraph wires are located lower down on the pole. They also spread out from the pole whereas the electricity wire forms a straight line.

# Specialized Reporting

GHIT has vast experience on claim reporting service such as identifying claims for customers.

LV electricity pole with both electricity wires and telegraph wires coming off it. The electricity wire is at the very top of the pole and the thinner telegraph wires are located lower down on the pole. They also spread out rom the pole whereas the electricity wire forms a straight line.